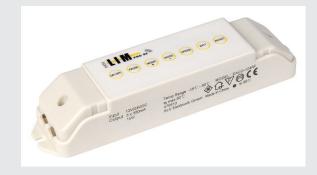

## EASY LIM PRO RF MAS-TER CONTROLLER

## radio, 24V, 350mA, max. 5W, 3 channel

3-channel LED RGB controller for usage with 350mA constant current LED applications. This controller includes 17 previously set programs, pause-function, adjustable brightness, fade speed, and memory function in case of failure. The maximum load is 5W per channel. A separately available 24V power supply unit is required for operation. For larger installations the master controller can be enhanced with several slave controllers. A suitable remote control is available.