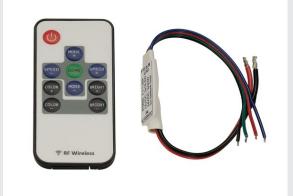

## EASY LIM RF-MINI-RGB MASTER CONTROLLER

## 12V/DC and 24V/DC, with remote controller

Three-channel RGB LED controller including radio remote control for operation of 12V and 24V constant voltage LED installations. The control gear offers nineteen fixed set, dynamic programs, twenty static programs, adjustable brightness and fade speed as well as a memory function by mains disconnection. Output on 12V max. 16.5 W per channel, on 24V max. 33W per channel. A separately available power supply unit is required for operation. For larger installations the master controller can be enhanced with several slave controllers. As an optional accessory we recommend our battery CR2025, 3V, 170mA (470621).