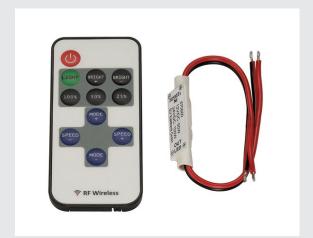

## 12V/DC and 24V/DC, with remote controller

One-channel LED controller including radio remote control for operation of 12V and 24V constant voltage LED installations. The control gear offers eight fixed set, dynamic programs, adjustable brightness and fade speed as well as a memory function by mains disconnection. Output on 12V it is suitable for a maximum of 50W, while 24V operation is set for a maximum of 100W. A separately available power supply unit is required for operation. For larger installations the master controller can be enhanced with several slave controllers. As an optional accessory we recommend our battery CR2025, 3V, 170mA (470621).