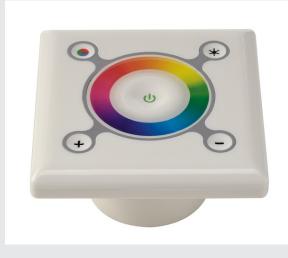

## **RGB LED CONTROLLER**

## for recessed wall mounting, white, 12V/24V, max. 33W

Three-channel RGB LED controller for operation of 12V and 24V constant voltage LED installations. Due to the special dimensions, diameter 60 mm, depth 41 mm, it can be installed into a standard installation box. Controllable by the touch-sensitive colour wheel and panel. Output on 12V max. 16.5 W per channel, on 24V max. 33W per channel. A separately available power supply unit is required for operation.