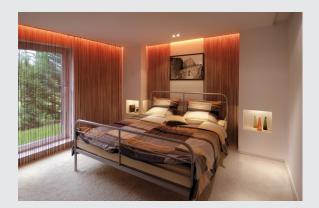

## **LED STRIPS 24V**

24 LED, warm-white, 30.5cm

Rigid LED strip for connection to 24V direct current available in various colour versions. Connection leads, rigid or flexible connectors as well as fastening clips for simplified installation can be ordered from the accessory.