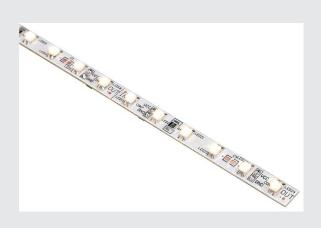

## **LED STRIPS 24V**

24 LED, warm-white, 30.5cm

Rigid LED strip for connection to 24V direct current available in various colour versions. Connection leads, rigid or flexible connectors as well as fastening clips for simplified installation can be ordered from the accessory.

## **TECHNICAL DATA**

| Item no.:          | 550182      |  |  |
|--------------------|-------------|--|--|
| Nominal voltage    | 24V DC V    |  |  |
| Length             | 30.5 cm     |  |  |
| Width              | 0.7 cm      |  |  |
| Height             | 0.7 cm      |  |  |
| Net weight         | 0.014 kg    |  |  |
| Gross weight       | 0.024 kg    |  |  |
| IP Code            | IP 20       |  |  |
| Safety class       | III         |  |  |
| Wattage            | 2.2 W       |  |  |
| Colour temperature | 3000 Kelvin |  |  |
| Beam angle         | 120 °       |  |  |
| LED distance       | 1,3 cm      |  |  |
|                    |             |  |  |