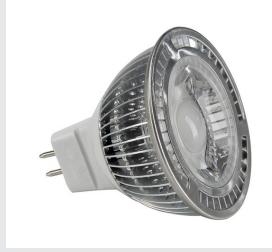

## LED QR-C51 LED

## 4.7W, 5000K, 30°, not dimmable

The non-dimmable LED low-voltage reflector bulb is perfect to replace low-voltage halogen lamps with a GU5.3 (MR16) socket. This non-dimmable LED lamp is ideal for general lighting requirements. LED spots produce a neutral light beam and are ideal for accent lighting. LED lamps are compatible with most existing lights with a GU5.3 socket and have been developed specially as replacements for halogen bulbs. LED lamps give you significant energy savings and are associated with significantly lower maintenance costs. The product is rated EEC A+. The adjusted usage is 5 kWh / 1000 h.

## **TECHNICAL DATA**

| Item no.:                   | 551301      |
|-----------------------------|-------------|
| Socket                      | GU5.3       |
| Lamp type                   | LED GU5.3   |
| Nominal voltage             | 12V ~50Hz V |
| Length                      | 4.9 cm      |
| Diameter                    | 5.0 cm      |
| Net weight                  | 0.031 kg    |
| Gross weight                | 0.043 kg    |
| IP Code                     | IP 20       |
| Energy efficiency index     | A+          |
| Weighted energy consumption | 5 kWh/1000h |
| Electrical power factor     | 0,65        |
| Wattage                     | 4.2 W       |
| Lumen                       | 285 lm      |
| Lumen                       | 70 lm       |
| Beam angle                  | 30 °        |
| CRI                         | >80         |
| Service life                | 25000 h     |
| Switching cycles            | 50000       |
| Start-up time               | 1 s         |