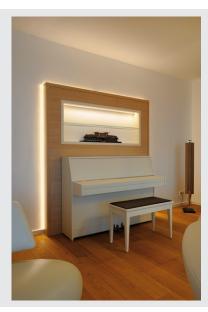

## FLEXLED ROLL PRO

## 24V, 12W, 3000K, 1 m, 60 LED/m

High-performance flexible 24V DC LED strip of the PRO series . For simplified mounting the backside is covered with adhesive tape. The power input is given by a 24V PSU. This strip is available in several lengths and colours. Further available are connection leads, direct connectors and 90° soldering edges.