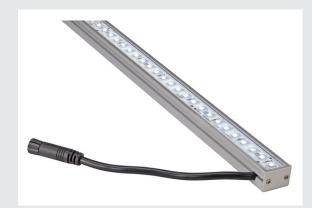

## LED STRIPS

## outdoor 100 PRO, 24V, 96 SMD LED, 5700K

Rigid LED profile consisting of an aluminium profile with embedded SMD LED cast in artificial resin. For simplified operation, the profiles are equipped with 10cm leads at the ends. Thus, separately available feed and connecting cables can be plugged in. Rated IP55 the profile is suitable for outdoor use. Available in different light colour versions, the electrical connection of the fitting is made directly to 24V direct current. We offer suitable units.

## **TECHNICAL DATA**

| Item no.:          | 552301              |
|--------------------|---------------------|
| Nominal voltage    | 24V DC V            |
| Length             | 100.5 cm            |
| Width              | 2.0 cm              |
| Height             | 1.5 cm              |
| Net weight         | 0.357 kg            |
| Gross weight       | 0.494 kg            |
| IP Code            | IP 55               |
| Safety class       | 111                 |
| Assembly           | Surface             |
| Assembly details   | Ceiling,Ground,Wall |
| Colour temperature | 4000 Kelvin         |
| Beam angle         | 120 °               |
| Color              | aluminium           |
|                    |                     |