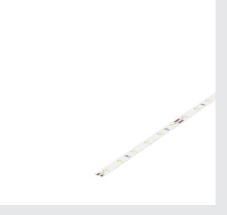

## FLEXSTRIP LED

## 24V, 5m, 5000K

Flexible LED Strip for connection to 24V DC power adapter. The back of the strip is outfitted with adhesive tape for easy installation. Available accessories for this strip, which is available with a number of different lengths and light colours, include: feed cables, clips, and direct connectors.

## **TECHNICAL DATA**

| Item no.:          | 552425      |
|--------------------|-------------|
| Nominal voltage    | 24V DC V    |
| Length             | 500.0 cm    |
| Width              | 0.8 cm      |
| Height             | 0.1 cm      |
| Net weight         | 0.055 kg    |
| Gross weight       | 0.167 kg    |
| IP Code            | IP 20       |
| Safety class       | 111         |
| Wattage            | 25.0 W      |
| Lumen              | 2850 lm     |
| Colour temperature | 5000 Kelvin |
| Beam angle         | 120 °       |
| Color              | white       |
| CRI                | >80         |
| Binning            | 3           |
| LED distance       | 1,7 cm      |
| Service life       | 25000 h     |
| Switching cycles   | 12500       |
| BIG WHITE Page     | 797         |
|                    |             |