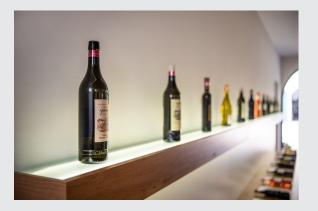

## FLEXSTRIP LED

## 24V, 5m, 5000K

Flexible LED Strip for connection to 24V DC power adapter. The back of the strip is outfitted with adhesive tape for easy installation. Available accessories for this strip, which is available with a number of different lengths and light colours, include: feed cables, clips, and direct connectors.