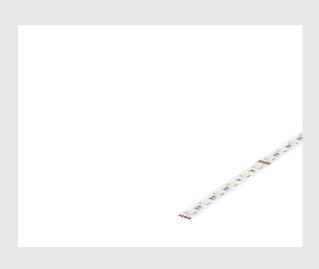

## FLEXSTRIP LED RGB/W

24V, 3 m

Flexible LED RGB Strip for connection to 24V DC power adapter. The back of the strip is outfitted with adhesive tape for easy installation. Available accessories for this strip, which is available with a number of different lengths and light colours, include: feed cables, clips, and direct connectors. A separate controller is required for managing RGB effects.

## **TECHNICAL DATA**

| Item no.:        | 552453   |
|------------------|----------|
| Nominal voltage  | 24V DC V |
| Length           | 300.0 cm |
| Width            | 1.2 cm   |
| Height           | 0.2 cm   |
| Net weight       | 0.061 kg |
| Gross weight     | 0.11 kg  |
| IP Code          | IP 20    |
| Safety class     | III      |
| Wattage          | 48.0 W   |
| Beam angle       | 120 °    |
| Color            | white    |
| CRI              | >80      |
| Binning          | 6        |
| LED distance     | 1,7 cm   |
| Service life     | 25000 h  |
| Switching cycles | 12500    |
| BIG WHITE Page   | 810      |
|                  |          |