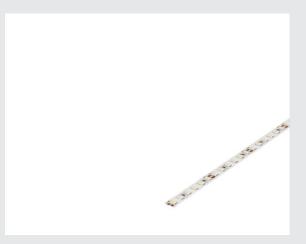

## FLEXSTRIP LED HIGH LU-MEN

## 24V, LED strip, 1 m, 3000K

Flexible, 25 watt per meter, HIGH Lumen LED Strip for connection to 24V DC power adapter. The back of the strip is outfitted with adhesive tape for easy installation. Available accessories for this strip, which is available with a number of different lengths and light colours, include: feed cables, clips and direct connectors.