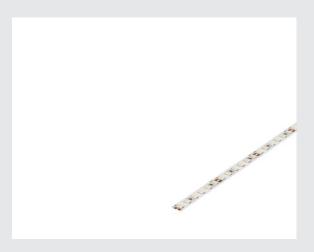

## 24V, LED strip, 2 m, 2700K

Flexible HIGH Lumen LED strip with 21 Watt per metre to connect to a 24V DC power supply. The rear side is fitted with adhesive tape to make for simple installation. Available accessories for this strip, which is available with a number of different lengths and light colours, include: feed cables, clips, and direct connectors.

## **TECHNICAL DATA**

| Item no.:          | 552482      |
|--------------------|-------------|
| Nominal voltage    | 24V DC V    |
| Length             | 200.0 cm    |
| Width              | 1.0 cm      |
| Height             | 0.1 cm      |
| Net weight         | 0.034 kg    |
| Gross weight       | 0.084 kg    |
| IP Code            | IP 20       |
| Safety class       | 111         |
| Wattage            | 42.0 W      |
| Lumen              | 3800 lm     |
| Colour temperature | 2700 Kelvin |
| Beam angle         | 120 °       |
| Color              | white       |
| CRI                | >80         |
| Binning            | 3           |
| LED distance       | 0,8 cm      |
| Service life       | 25000 h     |
| Switching cycles   | 12500       |
| BIG WHITE Page     | 803         |
|                    |             |