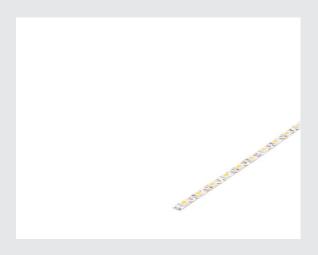

## FLEXSTRIP LED 3D

## 24V, LED strip, 1 m, 3000K, 10W

Flexible 3D LED Strip, shapable and bendable up to 90°, for connection to 24V DC power adapter. The back of the strip is outfitted with adhesive tape for easy installation. Available accessories for this strip, which is available with a number of different lengths and light colours, include: feed cables, clips, and direct connectors.

## **TECHNICAL DATA**

| Item no.:          | 552533      |
|--------------------|-------------|
| Nominal voltage    | 24V DC V    |
| Length             | 100.0 cm    |
| Width              | 0.8 cm      |
| Height             | 0.2 cm      |
| Net weight         | 0.021 kg    |
| Gross weight       | 0.071 kg    |
| IP Code            | IP 20       |
| Safety class       | 111         |
| Wattage            | 10.0 W      |
| Lumen              | 1000 lm     |
| Colour temperature | 3000 Kelvin |
| Beam angle         | 120 °       |
| Color              | white       |
| CRI                | >80         |
| Binning            | 3           |
| LED distance       | 1,7 cm      |
| Service life       | 25000 h     |
| Switching cycles   | 12500       |
|                    |             |